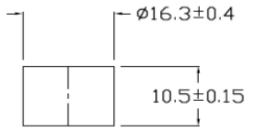

**PRODUCT DATA APPROVAL SHEET** 

Core- R1611

Cosmo Ferrites Ltd. - INDIA

Appearance & Shape: To be free from any defect such as flow, burrs, unevenness etc, As per IEC standards.

Effective Parameters irrespective of material grade (per piece) Approximate weight: 10.5g/pc